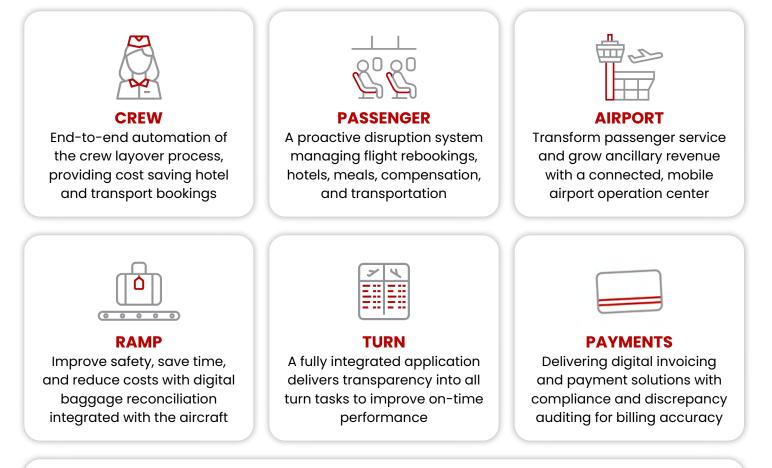

## Solutions that transform aviation operations

### **For Crews**

Gain instant access to intelligent applications:

- Leverage buying power to maximize lodging savings and terms
- Automated hotel & transport bookings, fully integrates with any airline CMS
- · Eliminate calls to your ops center through our self-service mobile and web platforms

### For Passengers

Disruptions happen. TA Connections is the solution. Effectively manage passenger IROP events:

- Access real-time availability to highly discounted global hotel, transport and flight inventory
- · Reduce service staff workload by leveraging our Digital Disruption Management suite
- Improve passenger experience and reduce agent lines with contactless vouchers, automated customer communications

### **Airline Operations**

Transform your operations with industry-leading mobile solutions:

- Paperless ramp operation, digital baggage reconciliation and real time flight information
- Digital cabin: digital passenger rich info, inflight menus, integrated POS, contactless payments
- · Improved on time performance for arrival, turnaround and departure tasks